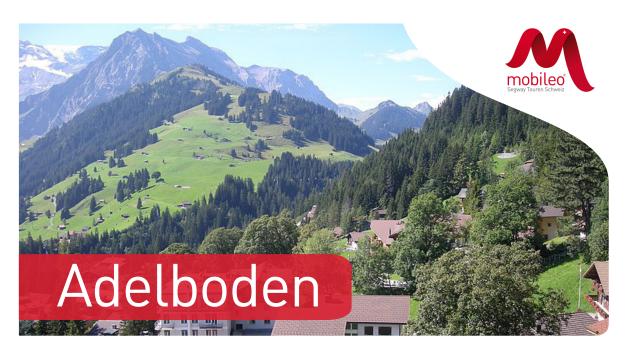

## CLASSIC TOUR «SILLERENBÜHL»

Our guides will show you their destination - Join us on an unforgettable and interesting tour through Adelboden and the surrounding area with the innovative Segway. We cover part of the route in the middle of the Bernese Mountains on natural roads in the countryside and part on paved roads. This exciting combination makes the tour an unforgettable experience for all nature lovers.

The Segway tour starts on the village street in the middle of Adelboden and takes us straight up on a steep incline. We cross the Stiegelbach and pass the Schermtanne restaurant. While the Segway effortlessly manages the incline, you can immerse yourself in the mountain panorama all around.

We descend again through wooded areas and cross the Rossbach before tackling the almost 500-metre climb to the Sillerenbühl cable car. We conquer the ridge at 1'974 m.a.s.l. and enjoy a sweeping view of peaks such as Albristhorn, Lohner, Wildstrubel and Wildhorn while we make the descent towards the Adelboden-Geils valley station. We are in the heart of the Adelboden ski area, but there is also a lot to do here in summer. On the way we meet many hikers as well as scooters in this popular Bernese Oberland holiday resort.

Following the lift line towards Adelboden we enjoy the alternation between wooded stretches and open fields. Passing charming wooden houses and cows in their summer meadow, we enjoy the last few metres on the Segway on paved roads. After a short ride past the Vitaparcours, we cross the village centre and arrive back at our starting point, where the tour ends after 2.5 hours.

## WHAT AWAITS YOU:

- Idyllic Chalet Village Adelboden
- Alpine panorama Bernese Oberland
- Natural diversity of the Entschligetal
- 1'974 m ridge crossing
- Sillerenbühl
- Partly off-road terrain

Minimum 4 participants and on request | From 14 years driving licence cat. M (moped), from 16 years no driving licence is required